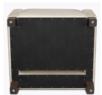

#### **Durable Finish**

Kwalu's proprietary finish doesn't have any of the drawbacks of wood. The finish is moisture impervious, easy to clean and maintenance-free.

Visible Cleanout

Cleanout prevents buildup of debris and provides for easy maintenance.

Tamper Proof Seat Protector

Black laminate bottom (¾6" thick) prevents access to internal building materials and loose fabric; no visible staples, tamper-proof screws and brackets.

**Number of Seats** 

Choose from 3 seat styles – lounge chair, love seat, and sofa.