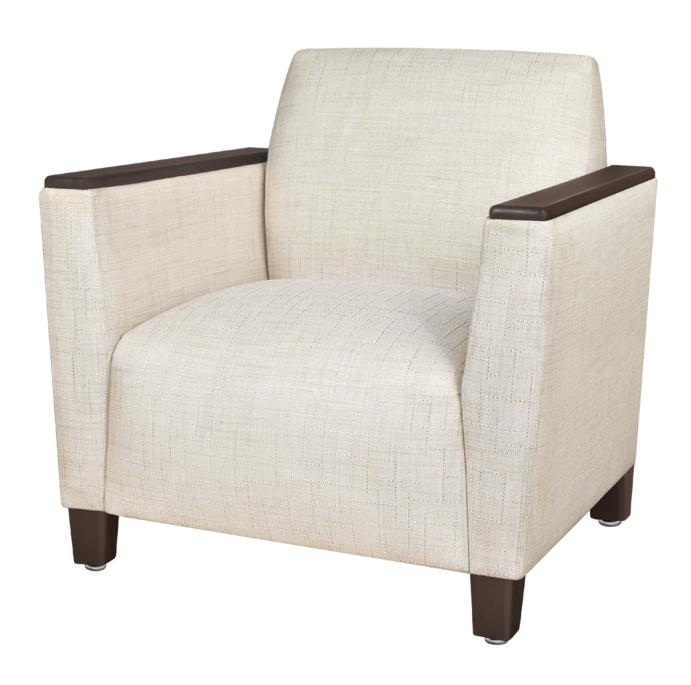

# Carrara Behavioral Lounge

Kwalu's Behavioral seating is built to psychiatric use specifications; durable and tamper-proof. Features include Kwalu's pick-proof polymer, concealed bottoms prevent access to any exposed staples or loose fabric and secured arm caps. Optional concealed floor mounting available.

Model: CRRLG111BH 34W 30D 34H 24SW 21SD 18.5SH 26AH

Tamper Proof Seat Protector

Black laminate bottom (¾6" thick) prevents access to internal building materials and loose fabric; no visible staples, tamper-proof screws and brackets.

**Number of Seats** 

Choose from 3 seat styles – lounge chair, love seat, and sofa.