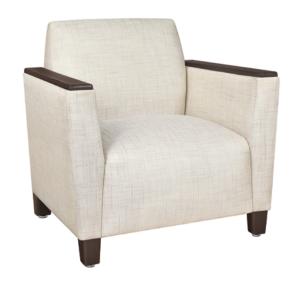

# Carrara Behavioral Lounge

Kwalu's Behavioral seating is built to psychiatric use specifications; durable and tamper-proof. Features include Kwalu's pick-proof polymer, concealed bottoms prevent access to any exposed staples or loose fabric and secured arm caps. Optional concealed floor mounting available.

Model: CRRLG111BH 34W 30D 34H 24SW 21SD 18.5SH 26AH