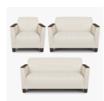

# Carrara Behavioral Lounge

Kwalu's Behavioral seating is built to psychiatric use specifications; durable and tamper-proof. Features include Kwalu's pick-proof polymer, concealed bottoms prevent access to any exposed staples or loose fabric and secured arm caps. Optional concealed floor mounting available.

Tamper Proof Seat Protector

Black laminate bottom (¾6" thick) prevents access to internal building materials and loose fabric; no visible staples, tamper-proof screws and brackets.

**Number of Seats** 

Choose from 3 seat styles – lounge chair, love seat, and sofa.