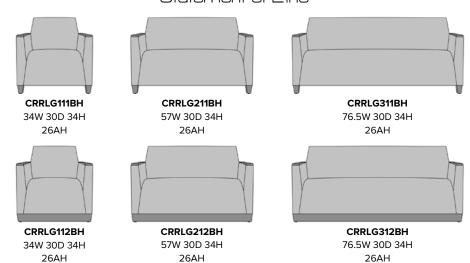

concealed floor mounting available.



Model: CRRLG111BH 34W 30D 34H 24SW 21SD 18.5SH 26AH

#### Features



#### **Durable Finish**

Kwalu's proprietary finish doesn't have any of the drawbacks of wood. The finish is moisture impervious, easy to clean and maintenance-free.



Visible Cleanout

Cleanout prevents buildup of debris and provides for easy maintenance.



Tamper Proof Seat Protector

Black laminate bottom (¾6" thick) prevents access to internal building materials and loose fabric; no visible staples, tamper-proof screws and brackets.



**Number of Seats** 

Choose from 3 seat styles – lounge chair, love seat, and sofa.



Optional Floor Mounting

Optional floor mounting available.



**Optional Plinth Base** 

Plinth base is available and is optional.

#### Statement of Line