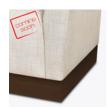

Tamper Proof Seat Protector

Black laminate bottom (¾6" thick) prevents access to internal building materials and loose fabric; no visible staples, tamper-proof screws and brackets.

**Number of Seats** 

Choose from 3 seat styles – lounge chair, love seat, and sofa.